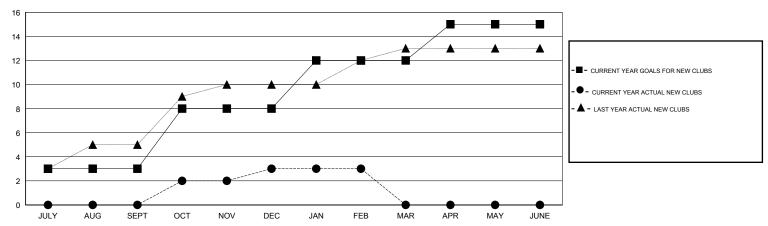

#### GOALS AND ACTUAL NEW CLUBS CUMULATIVE

## **LOCATION NIGERIA**

GMT CA 6-Afi

|               |                  | Clubs            |                  |                  | Members               |                    |                                     |                    |                  |
|---------------|------------------|------------------|------------------|------------------|-----------------------|--------------------|-------------------------------------|--------------------|------------------|
|               | RESUL            | TS FOR 2014-2015 |                  |                  | RESULTS FOR 2014-2015 |                    |                                     |                    |                  |
| QUARTER       | NEW CLUB<br>GOAL | NEW CLUBS        | DROPPED<br>CLUBS | NET<br>GAIN/LOSS | QUARTER               | NEW MEMBER<br>GOAL | CHARTER AND<br>NEW MEMBERS<br>ADDED | DROPPED<br>MEMBERS | NET<br>GAIN/LOSS |
| JULY/AUG/SEPT | 3                | 0                | 0                | 0                | JULY/AUG/SEPT         | 120                | 41                                  | 39                 | 2                |
| OCT/NOV/DEC   | 5                | 3                | 3                | 0                | OCT/NOV/DEC           | 120                | 185                                 | 149                | 36               |
| JAN/FEB/MAR   | 4                | 0                | 5                | -5               | JAN/FEB/MAR           | 90                 | 20                                  | 129                | -109             |
| APR/MAY/JUNE  | 3                | 0                | 0                | 0                | APR/MAY/JUNE          | 60                 | 0                                   | 0                  | 0                |