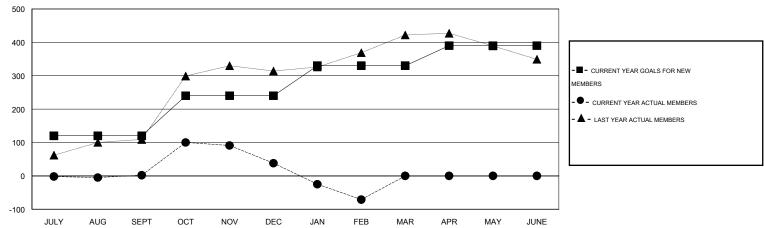

#### GOALS AND ACTUAL MEMBERS CUMULATIVE

| DROPPED CLUBS: 8  DROPPED MEMBERS |                 | 38 CLUBS OF 78 ADDED 1 OR MORE NEW MEMBERS | GENDER DISTRIBU<br>MALE<br>FEMALE     | TION<br>1,212 (64.37%)<br>671 (35.63%) |           |
|-----------------------------------|-----------------|--------------------------------------------|---------------------------------------|----------------------------------------|-----------|
| DECEASED  CLUB CANCELLED  OTHER   | 1<br>192<br>124 | CLICK HERE FOR HEALTH ASSESSMENT DATA      | FAMILY UNIT MEMBERS HEAD OF HOUSEHOLD |                                        | 111<br>51 |
| TOTAL                             | 317             |                                            | NON-HEAD OF HOUSEHOLI                 | )                                      | 60        |

## **LOCATION NIGERIA**

GMT CA 6-Afi

|               |                  | Clubs            |                  |                  | Members               |                    |                                     |                    |                  |
|---------------|------------------|------------------|------------------|------------------|-----------------------|--------------------|-------------------------------------|--------------------|------------------|
|               | RESUL            | TS FOR 2014-2015 |                  |                  | RESULTS FOR 2014-2015 |                    |                                     |                    |                  |
| QUARTER       | NEW CLUB<br>GOAL | NEW CLUBS        | DROPPED<br>CLUBS | NET<br>GAIN/LOSS | QUARTER               | NEW MEMBER<br>GOAL | CHARTER AND<br>NEW MEMBERS<br>ADDED | DROPPED<br>MEMBERS | NET<br>GAIN/LOSS |
| JULY/AUG/SEPT | 3                | 0                | 0                | 0                | JULY/AUG/SEPT         | 120                | 41                                  | 39                 | 2                |
| OCT/NOV/DEC   | 5                | 3                | 3                | 0                | OCT/NOV/DEC           | 120                | 185                                 | 149                | 36               |
| JAN/FEB/MAR   | 4                | 0                | 5                | -5               | JAN/FEB/MAR           | 90                 | 20                                  | 129                | -109             |
| APR/MAY/JUNE  | 3                | 0                | 0                | 0                | APR/MAY/JUNE          | 60                 | 0                                   | 0                  | 0                |